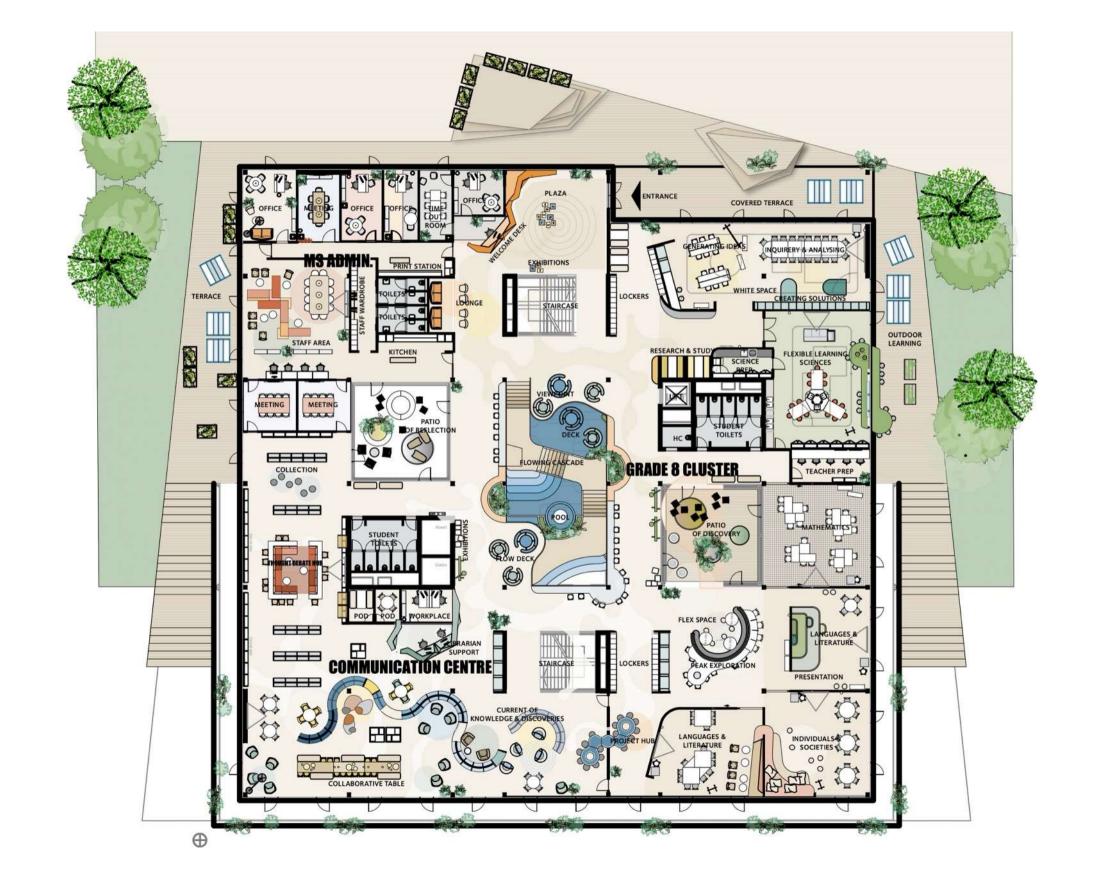

ED SPACE

INTERIOR DESIGN, F.00







(2)

INTERIOR DESIGN, F.00





Language & Literature





### **VERTICAL CONNECTIONS**

EXTRACT - AXONOMETRIC VIEW, F.00





INTERIOR DESIGN, F.01







EXTRACT - AXONOMETRIC VIEW, F.01



INTERIOR DESIGN, F.01







EXTRACT - AXONOMETRIC VIEW, F.01



# MIDDLE SCHOOL CLUSTER, GRADE 6 VISUALISATION, F.01



### MIDDLE SCHOOL LANGUAGE HUB

INTERIOR DESIGN, F.01







### MIDDLE SCHOOL LANGUAGE HUB

AXONOMETRIC VIEW, F.01





## MIDDLE SCHOOL ART, DESIGN & TECHNOLOGY INTERIOR DESIGN, F.02







## MIDDLE SCHOOL ART, DESIGN & TECHNOLOGY

EXTRACT - AXONOMETRIC VIEW, F.02





#### MIDDLE SCHOOL ROOFTOP TERRACE

EXTERIOR DESIGN, F.02







(2)



# MIDDLE SCHOOL ROOFTOP TERRACE VISUALISATION, F.02





# EXTRAS











### INTERIOR DESIGN F.00



### INTERIOR DESIGN F.01



### INTERIOR DESIGN F.O2



#### **SPACE PLAN**

F.-1



#### SPACE PLAN F.00



#### SPACE PLAN F.01



### SPACE PLAN F.O2



# CAMPUS SHARED COMMUNICATION CENTRE (LIBRARY) VISUALISATION, F.00



# THE FLOWING CASCADE VISUALISATION, F.-1



# MIDDLE SCHOOL CLUSTER, GRADE 6 VISUALISATION, F.01



# MIDDLE SCHOOL ROOFTOP TERRACE VISUALISATION, F.02