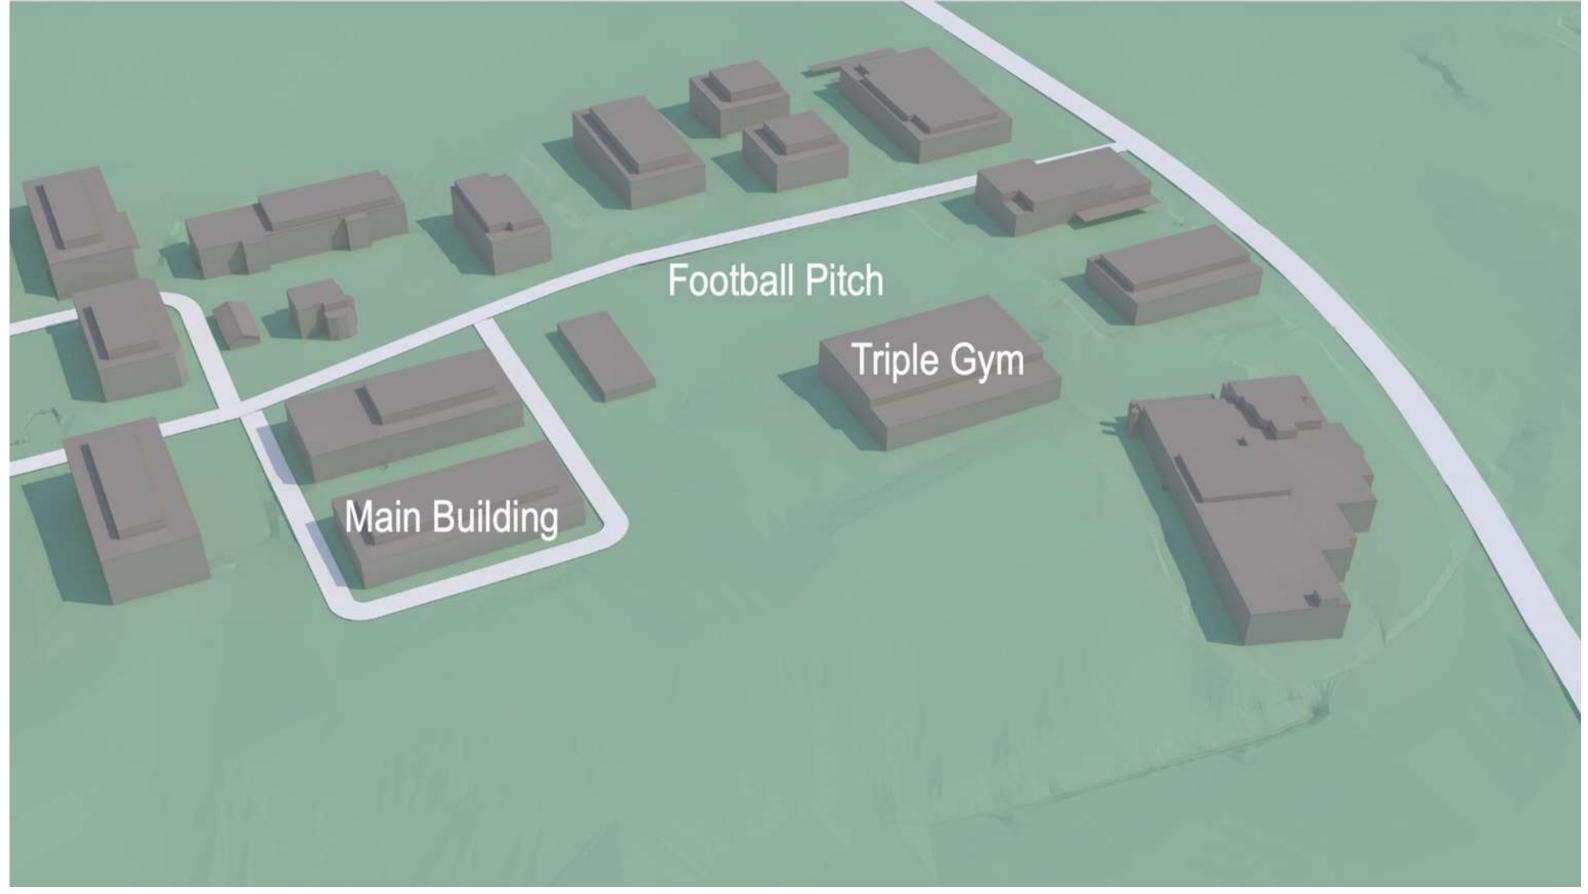

# THE RIVERSIDE CAMPUS, HÜNENBERG A UNIFIED CAMPUS

### **CAMPUS SYNERGIES**

**CAMPUS SHARING INITIATIVES** 

### SHARED AREAS

### **Existing Facilities**

- Canteen
- Triple Gym
- Outdoor Facilities

### **New Facilities**

- Communication Centre
- Dance Studio
- Drama & Black Box
- Music Studios