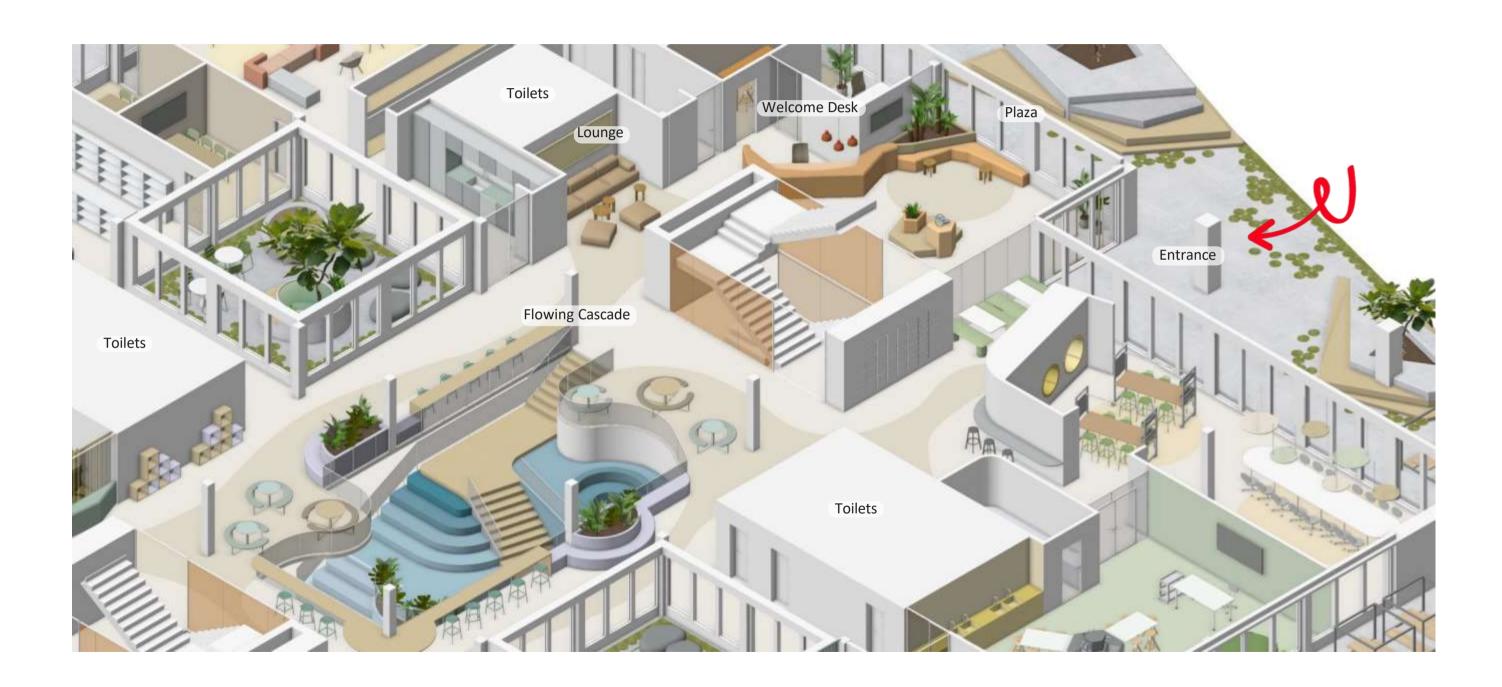

## **ENTRANCE & THE FLOWING CASCADE**

INTERIOR DESIGN, F.OO

The View to the Landscape

### **ENTRANCE & THE FLOWING CASCADE**

INTERIOR DESIGN, F.OO

Patios - Views to Nature

**(**4)

### **ENTRANCE & THE FLOWING CASCADE**

EXTRACT - AXONOMETRIC VIEW, F.OO