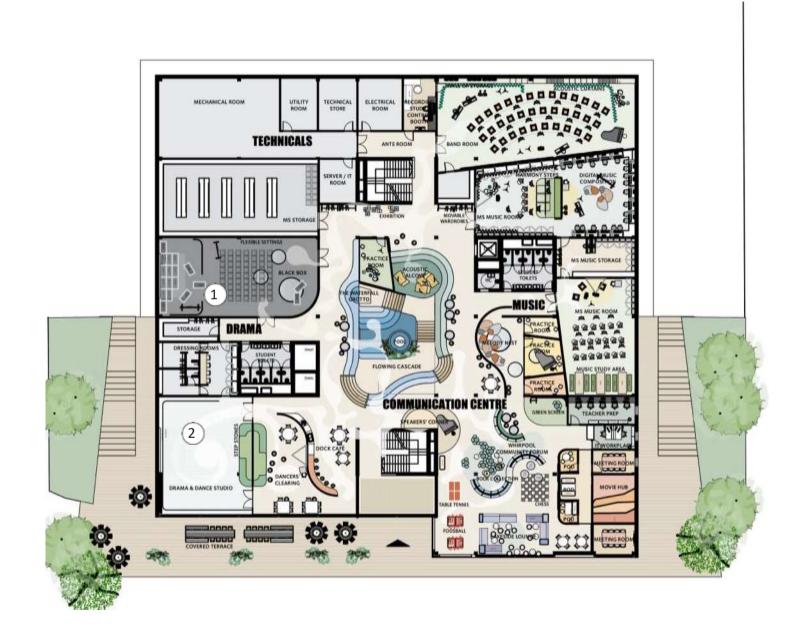

#### **SPACE PLAN**

F.-1

### **New Facilities**

- Communication Centre
- Dance Studio
- Drama & Black Box
- Music Studios

#### **CAMPUS SHARED & MIDDLE SCHOOL FACILITIES**

- Communication Centre
- Music
- Drama
- DanceMeeting Spaces
- Movie Hub
- Teacher Prep
- Outdoor access