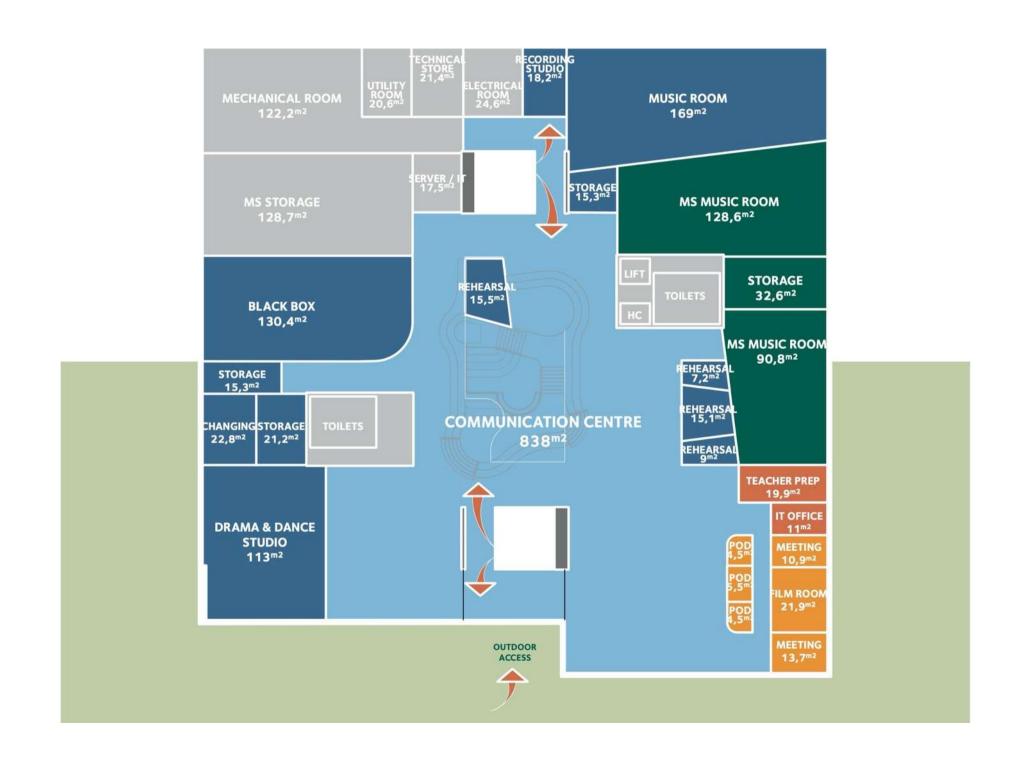

### **New Facilities**

- Communication Centre
- Dance Studio
- Drama & Black Box
- Music Studios

#### **CAMPUS SHARED & MIDDLE SCHOOL FACILITIES**

- Communication Centre
- Music
- Drama
- DanceMeeting Spaces
- Movie Hub
- Teacher Prep
- Outdoor access

#### **SPACE PLAN**

F.-1