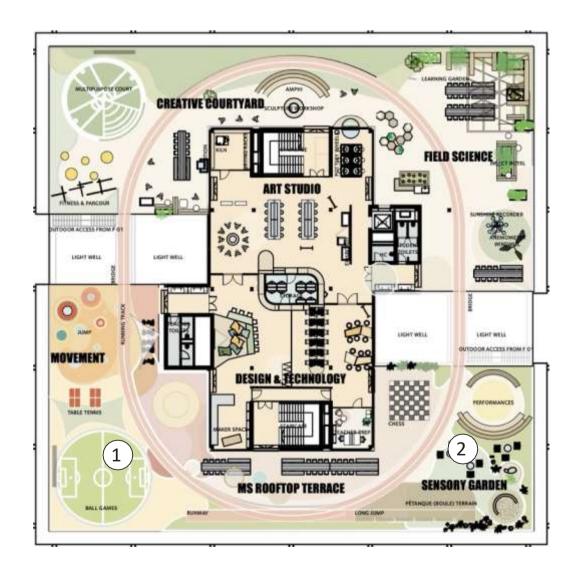

TION**

#### **DIAGRAM**









6 SPACES & GRADE SHARED SPACE 6 SPACES & GRADE SHARED SPACE

6 SPACES & GRADE SHARED SPACE

INTERIOR DESIGN, F.00







(2)

INTERIOR DESIGN, F.00





Language & Literature





### **VERTICAL CONNECTIONS**

EXTRACT - AXONOMETRIC VIEW, F.00





INTERIOR DESIGN, F.01







EXTRACT - AXONOMETRIC VIEW, F.01



INTERIOR DESIGN, F.01







EXTRACT - AXONOMETRIC VIEW, F.01



# MIDDLE SCHOOL CLUSTER, GRADE 6 VISUALISATION, F.01



### MIDDLE SCHOOL LANGUAGE HUB

INTERIOR DESIGN, F.01







### MIDDLE SCHOOL LANGUAGE HUB

AXONOMETRIC VIEW, F.01





## MIDDLE SCHOOL ART, DESIGN & TECHNOLOGY INTERIOR DESIGN, F.02







## MIDDLE SCHOOL ART, DESIGN & TECHNOLOGY

EXTRACT - AXONOMETRIC VIEW, F.02





#### MIDDLE SCHOOL ROOFTOP TERRACE

EXTERIOR DESIGN, F.02







(2)



# MIDDLE SCHOOL ROOFTOP TERRACE VISUALISATION, F.02





# EXTRAS











### INTERIOR DESIGN F.00



### INTERIOR DESIGN F.01



### INTERIOR DESIGN F.O2



#### **SPACE PLAN**

F.-1



#### SPACE PLAN F.00



#### SPACE PLAN F.01



### SPACE PLAN F.O2



# CAMPUS SHARED COMMUNICATION CENTRE (LIBRARY) VISUALISATION, F.00



# THE FLOWING CASCADE VISUALISATION, F.-1



# MIDDLE SCHOOL CLUSTER, GRADE 6 VISUALISATION, F.01



# MIDDLE SCHOOL ROOFTOP TERRACE VISUALISATION, F.02