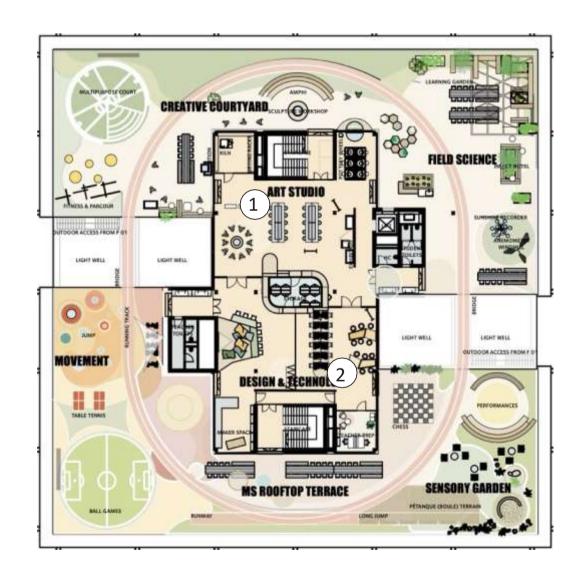

## MIDDLE SCHOOL ART, DESIGN & TECHNOLOGY INTERIOR DESIGN, F.02

## MIDDLE SCHOOL ART, DESIGN & TECHNOLOGY

EXTRACT - AXONOMETRIC VIEW, F.02