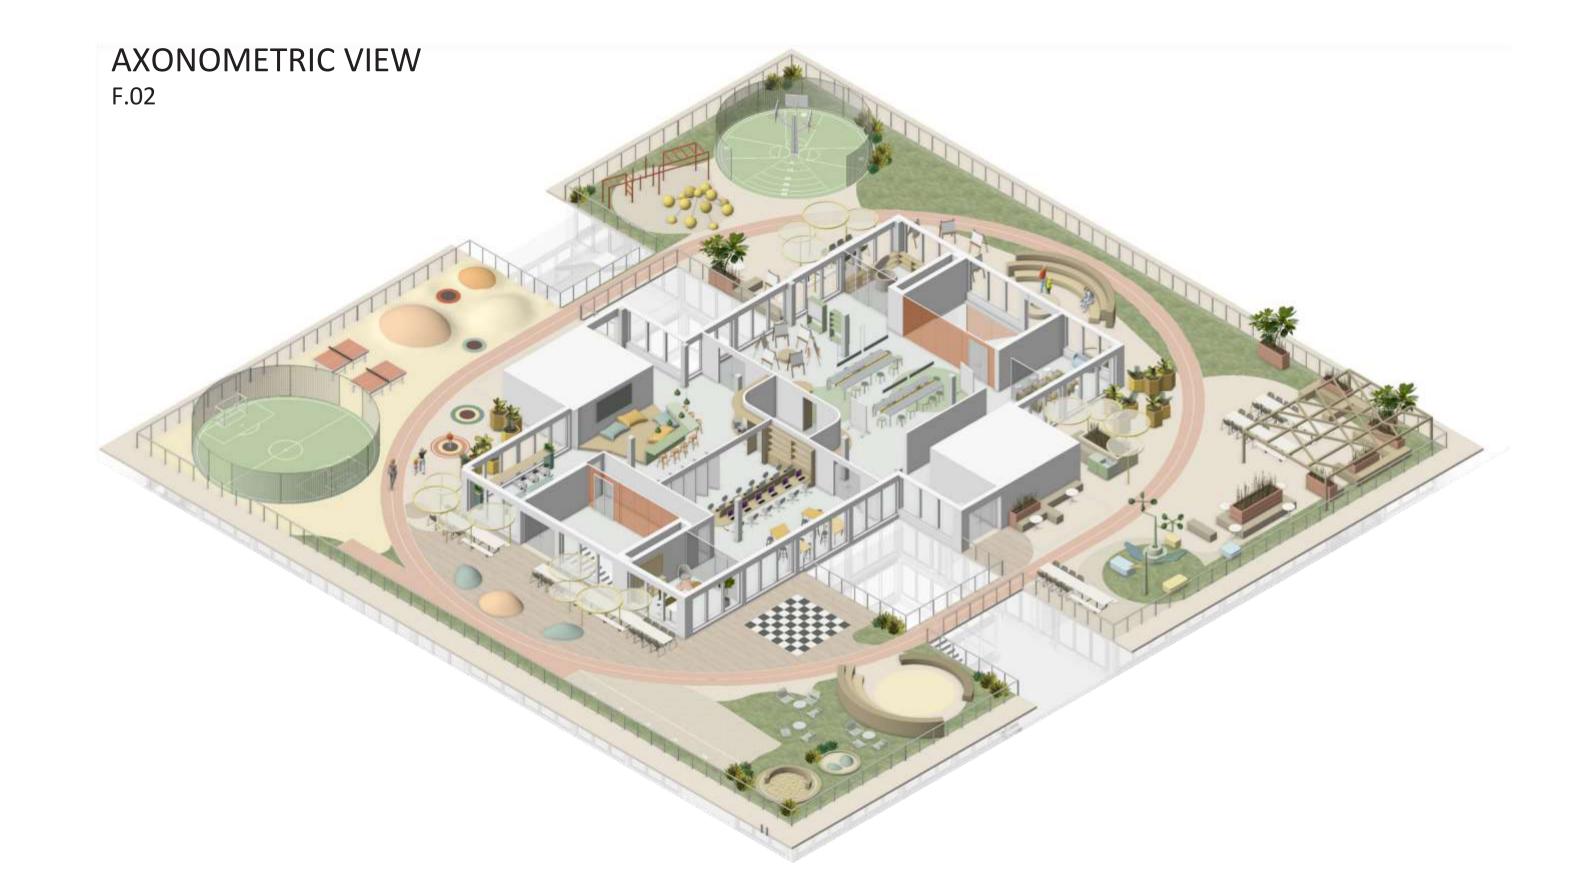

D SPACE

6 SPACES & GRADE SHARED SPACE

INTERIOR DESIGN, F.00







(2)

INTERIOR DESIGN, F.00





Language & Literature





### **VERTICAL CONNECTIONS**

EXTRACT - AXONOMETRIC VIEW, F.00





INTERIOR DESIGN, F.01







EXTRACT - AXONOMETRIC VIEW, F.01



INTERIOR DESIGN, F.01







EXTRACT - AXONOMETRIC VIEW, F.01



# MIDDLE SCHOOL CLUSTER, GRADE 6 VISUALISATION, F.01



### MIDDLE SCHOOL LANGUAGE HUB

INTERIOR DESIGN, F.01







### MIDDLE SCHOOL LANGUAGE HUB

AXONOMETRIC VIEW, F.01





## MIDDLE SCHOOL ART, DESIGN & TECHNOLOGY INTERIOR DESIGN, F.02







## MIDDLE SCHOOL ART, DESIGN & TECHNOLOGY

EXTRACT - AXONOMETRIC VIEW, F.02





#### MIDDLE SCHOOL ROOFTOP TERRACE

EXTERIOR DESIGN, F.02







(2)



# MIDDLE SCHOOL ROOFTOP TERRACE VISUALISATION, F.02





# EXTRAS











### INTERIOR DESIGN F.00



### INTERIOR DESIGN F.01



### INTERIOR DESIGN F.O2



#### **SPACE PLAN**

F.-1



#### SPACE PLAN F.00



#### SPACE PLAN F.01



### SPACE PLAN F.O2



# CAMPUS SHARED COMMUNICATION CENTRE (LIBRARY) VISUALISATION, F.00



# THE FLOWING CASCADE VISUALISATION, F.-1



# MIDDLE SCHOOL CLUSTER, GRADE 6 VISUALISATION, F.01



# MIDDLE SCHOOL ROOFTOP TERRACE VISUALISATION, F.02