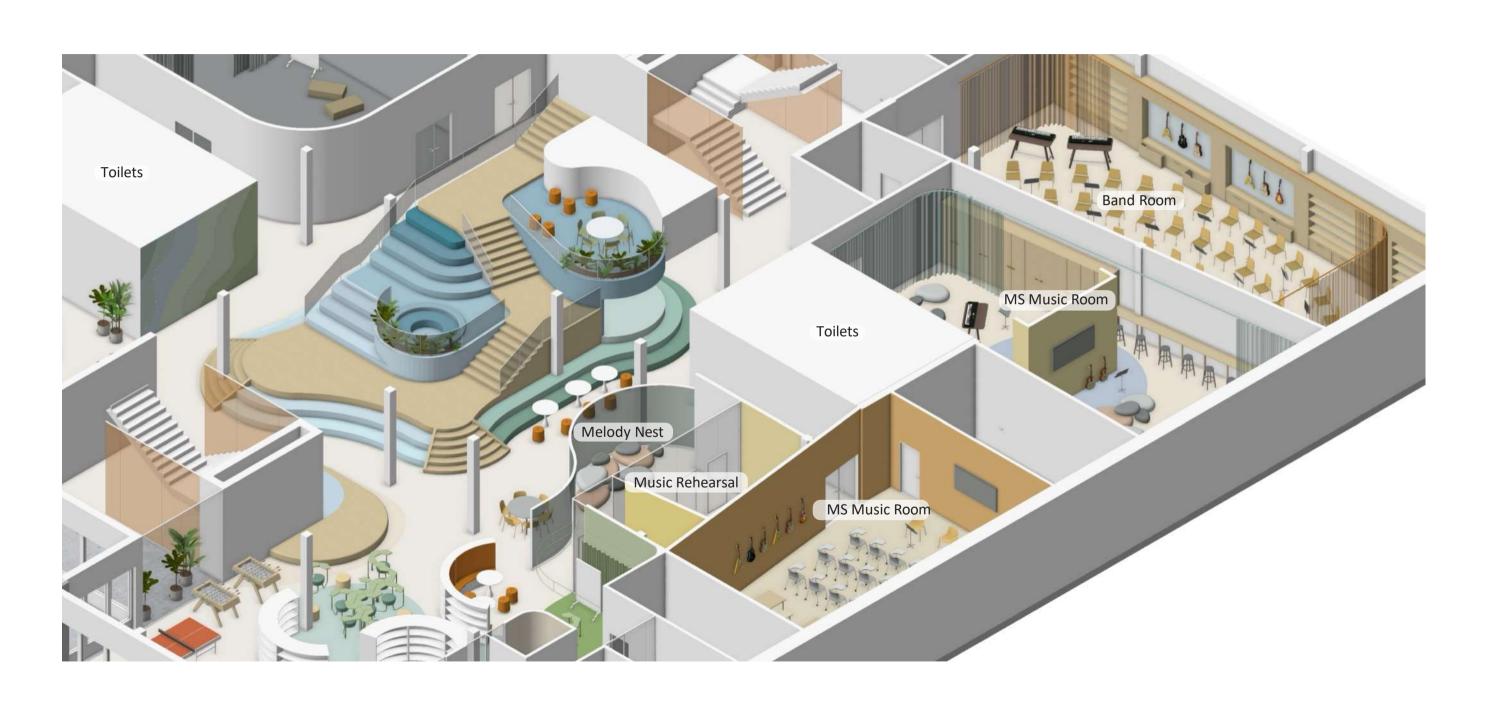

#### **CAMPUS SHARED & MIDDLE SCHOOL FACILITIES**

- Communication Centre
- Music
- Drama
- DanceMeeting Spaces
- Movie Hub
- Teacher Prep
- Outdoor access

### THE FLOWING CASCADE

F.-1 & F.00