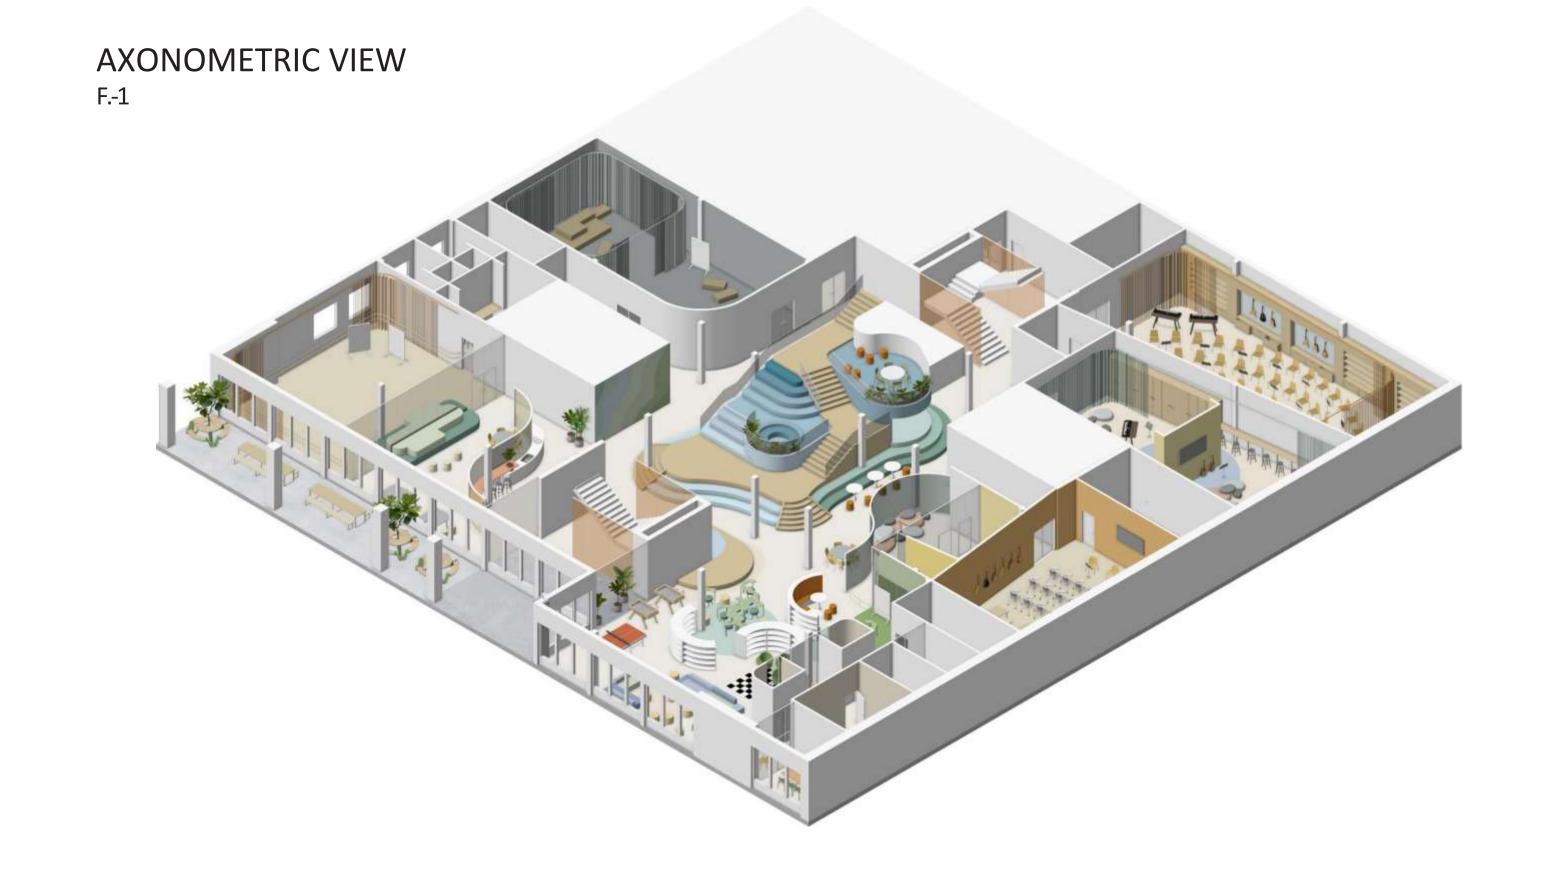

SHARED SPACE

6 SPACES & GRADE SHARED SPACE

INTERIOR DESIGN, F.00







(2)

INTERIOR DESIGN, F.00





Language & Literature





### **VERTICAL CONNECTIONS**

EXTRACT - AXONOMETRIC VIEW, F.00





INTERIOR DESIGN, F.01







EXTRACT - AXONOMETRIC VIEW, F.01



INTERIOR DESIGN, F.01







EXTRACT - AXONOMETRIC VIEW, F.01



# MIDDLE SCHOOL CLUSTER, GRADE 6 VISUALISATION, F.01



### MIDDLE SCHOOL LANGUAGE HUB

INTERIOR DESIGN, F.01







### MIDDLE SCHOOL LANGUAGE HUB

AXONOMETRIC VIEW, F.01





## MIDDLE SCHOOL ART, DESIGN & TECHNOLOGY INTERIOR DESIGN, F.02







## MIDDLE SCHOOL ART, DESIGN & TECHNOLOGY

EXTRACT - AXONOMETRIC VIEW, F.02





#### MIDDLE SCHOOL ROOFTOP TERRACE

EXTERIOR DESIGN, F.02







(2)



# MIDDLE SCHOOL ROOFTOP TERRACE VISUALISATION, F.02





# EXTRAS











### INTERIOR DESIGN F.00



### INTERIOR DESIGN F.01



### INTERIOR DESIGN F.O2



#### **SPACE PLAN**

F.-1



#### SPACE PLAN F.00



#### SPACE PLAN F.01



### SPACE PLAN F.O2



# CAMPUS SHARED COMMUNICATION CENTRE (LIBRARY) VISUALISATION, F.00



# THE FLOWING CASCADE VISUALISATION, F.-1



# MIDDLE SCHOOL CLUSTER, GRADE 6 VISUALISATION, F.01



# MIDDLE SCHOOL ROOFTOP TERRACE VISUALISATION, F.02