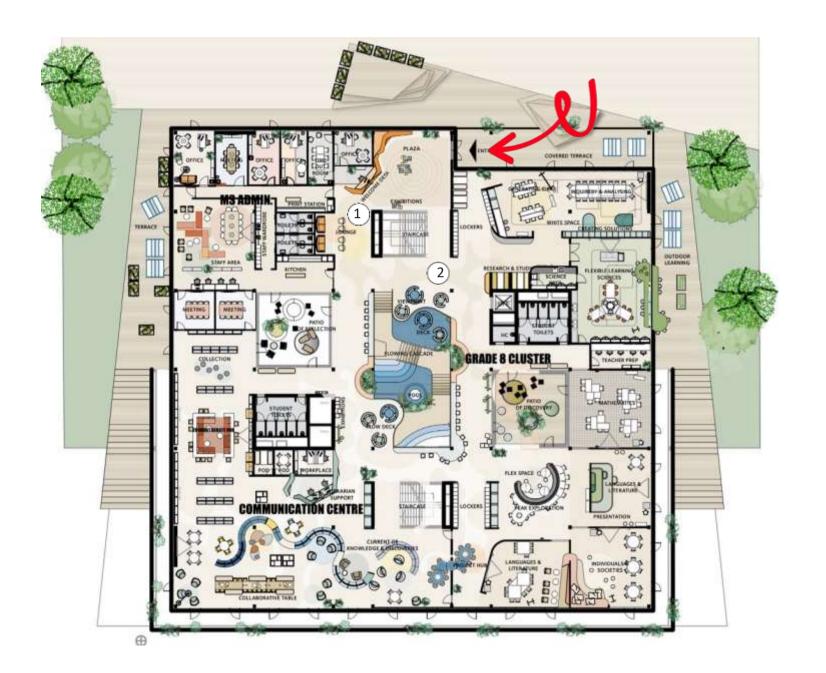

#### **CAMPUS SHARED & MIDDLE SCHOOL FACILITIES**

- Reception
- Communication CentreMeeting Spaces
- Administration
- Cluster, Grade 8
- Teacher Prep
- Patios
- Outdoor access

#### **CLUSTER ORGANISATION**

#### **DIAGRAM**

6 SPACES & GRADE SHARED SPACE 6 SPACES & GRADE SHARED SPACE

6 SPACES & GRADE SHARED SPACE

INTERIOR DESIGN, F.00

(2)

INTERIOR DESIGN, F.00

Language & Literature