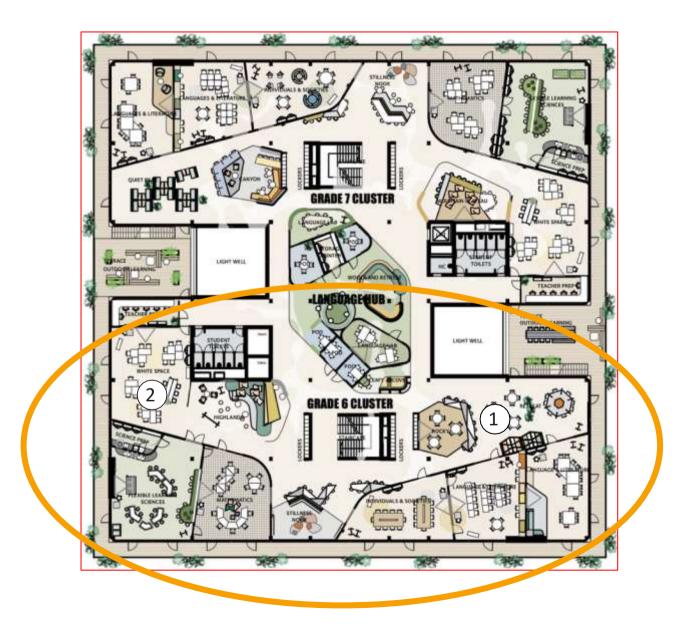

#### MIDDLE SCHOOL FACILITIES

- Cluster, Grades 6 & 7
- Language HubPods
- Teacher Prep
- Terraces