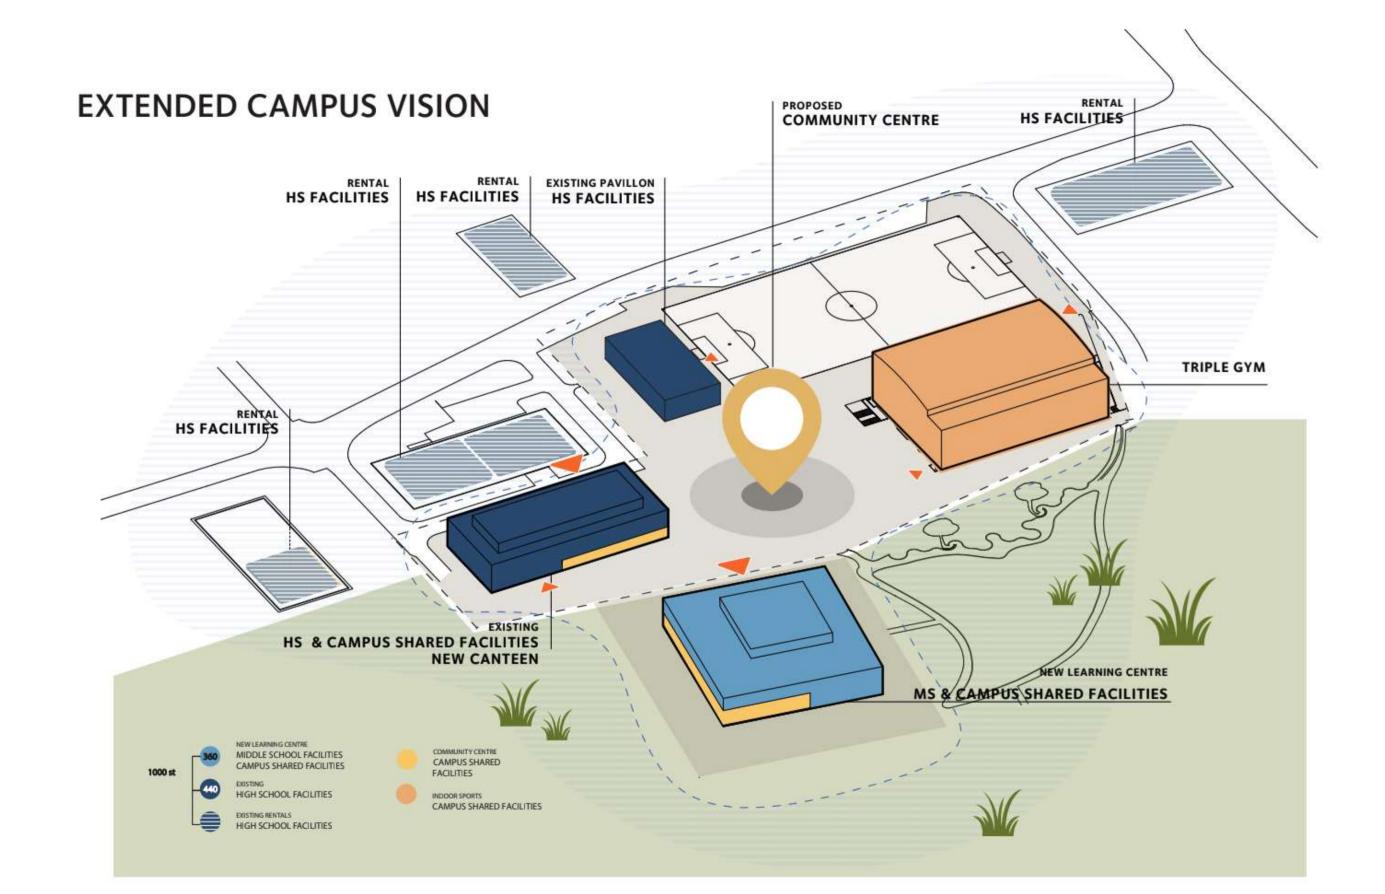

# THE RIVERSIDE CAMPUS, HÜNENBERG A UNIFIED CAMPUS

### **CAMPUS SYNERGIES**

**CAMPUS SHARING INITIATIVES** 

### SHARED AREAS

### **Existing Facilities**

- Canteen
- Triple Gym
- Outdoor Facilities

### **New Facilities**

- Communication Centre
- Dance Studio
- Drama & Black Box
- Music Studios