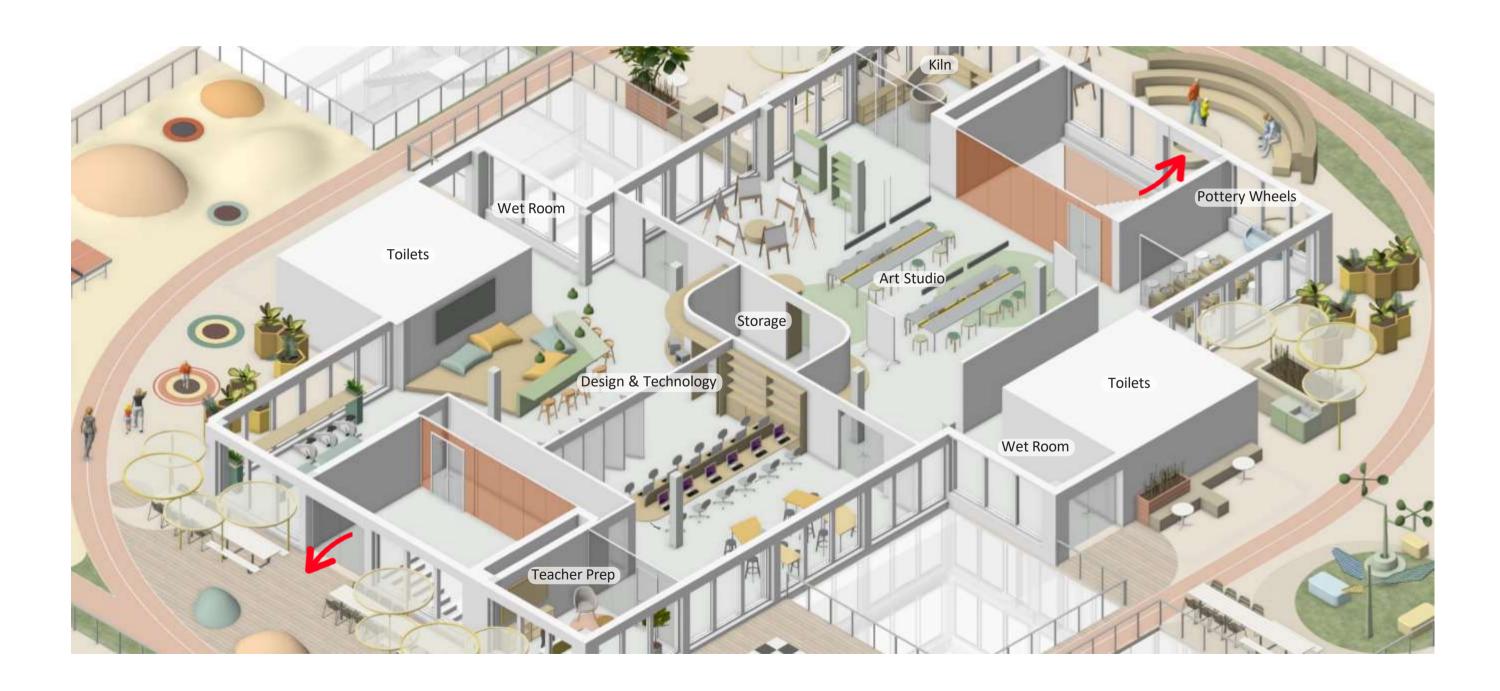

## MIDDLE SCHOOL ART, DESIGN & TECHNOLOGY INTERIOR DESIGN, F.02

## MIDDLE SCHOOL ART, DESIGN & TECHNOLOGY

EXTRACT - AXONOMETRIC VIEW, F.02