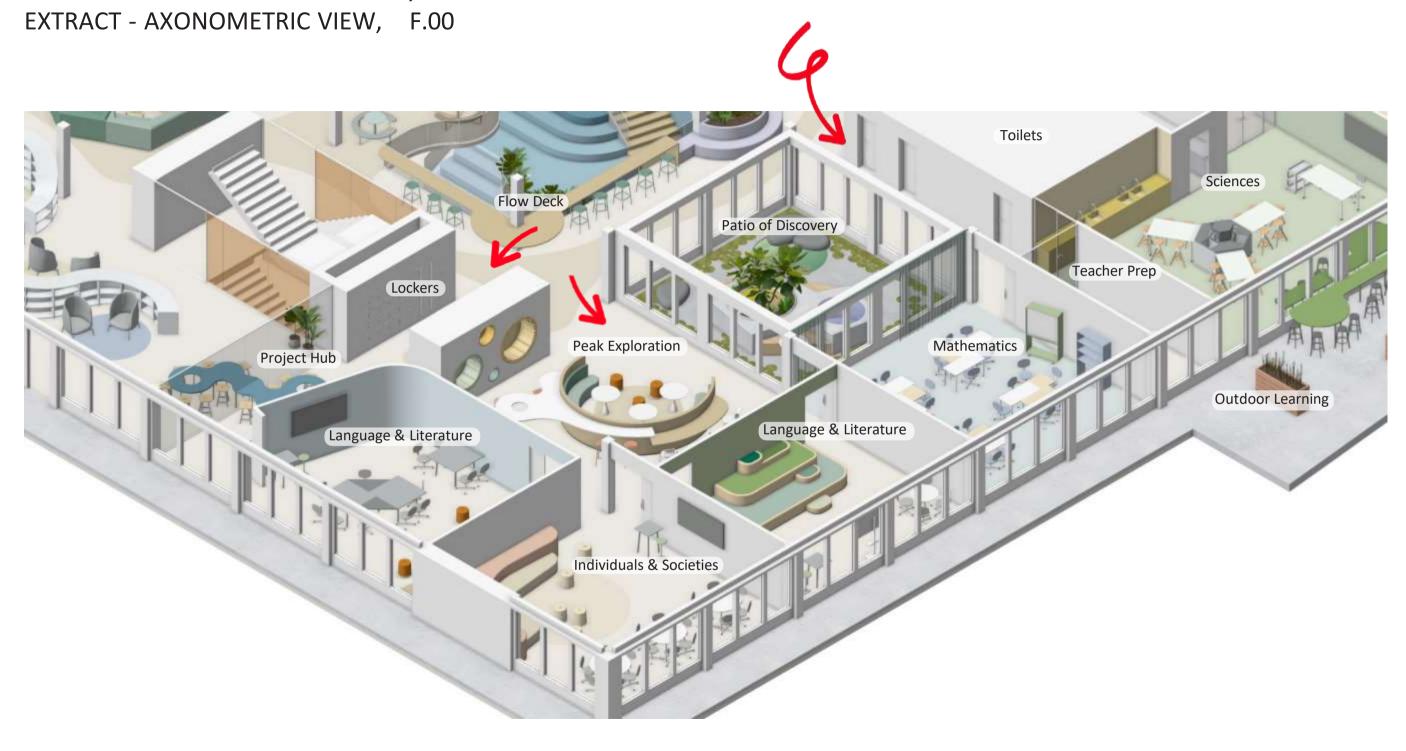

-1



### INTERIOR DESIGN, F.-1







EXTRACT - AXONOMETRIC VIEW, F.-1





## CAMPUS SHARED COMMUNICATION CENTRE (LIBRARY) INTERIOR DESIGN, F.00







(2)

## CAMPUS SHARED COMMUNICATION CENTRE (LIBRARY) INTERIOR DESIGN, F.00







## CAMPUS SHARED COMMUNICATION CENTRE (LIBRARY)

EXTRACT - AXONOMETRIC VIEW, F.00



# CAMPUS SHARED COMMUNICATION CENTRE (LIBRARY) VISUALISATION, F.00





## MIDDLE SCHOOL ADMINISTRATION & MEETING SPACES INTERIOR DESIGN, F.00







(2)

### MIDDLE SCHOOL ADMINISTRATION & MEETING SPACES

EXTRACT - AXONOMETRIC VIEW, F.00





#### **CLUSTER ORGANISATION**

#### **DIAGRAM**









6 SPACES & GRADE SHARED SPACE 6 SPACES & GRADE SHARED SPACE

6 SPACES & GRADE SHARED SPACE

INTERIOR DESIGN, F.00







(2)

INTERIOR DESIGN, F.00





Language & Literature





### **VERTICAL CONNECTIONS**

EXTRACT - AXONOMETRIC VIEW, F.00





INTERIOR DESIGN, F.01







EXTRACT - AXONOMETRIC VIEW, F.01



INTERIOR DESIGN, F.01







EXTRACT - AXONOMETRIC VIEW, F.01



# MIDDLE SCHOOL CLUSTER, GRADE 6 VISUALISATION, F.01



### MIDDLE SCHOOL LANGUAGE HUB

INTERIOR DESIGN, F.01







### MIDDLE SCHOOL LANGUAGE HUB

AXONOMETRIC VIEW, F.01





## MIDDLE SCHOOL ART, DESIGN & TECHNOLOGY INTERIOR DESIGN, F.02







## MIDDLE SCHOOL ART, DESIGN & TECHNOLOGY

EXTRACT - AXONOMETRIC VIEW, F.02





#### MIDDLE SCHOOL ROOFTOP TERRACE

EXTERIOR DESIGN, F.02







(2)



# MIDDLE SCHOOL ROOFTOP TERRACE VISUALISATION, F.02





# EXTRAS











### INTERIOR DESIGN F.00



### INTERIOR DESIGN F.01



### INTERIOR DESIGN F.O2



#### **SPACE PLAN**

F.-1



#### SPAC