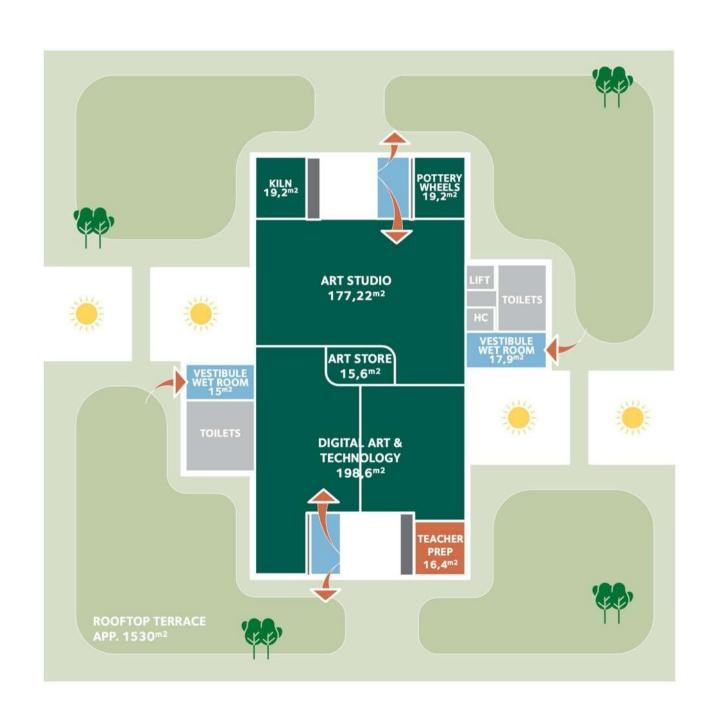

## MIDDLE SCHOOL ART, DESIGN & TECHNOLOGY INTERIOR DESIGN, F.02

## MIDDLE SCHOOL ART, DESIGN & TECHNOLOGY

EXTRACT - AXONOMETRIC VIEW, F.02

### INTERIOR DESIGN F.O2