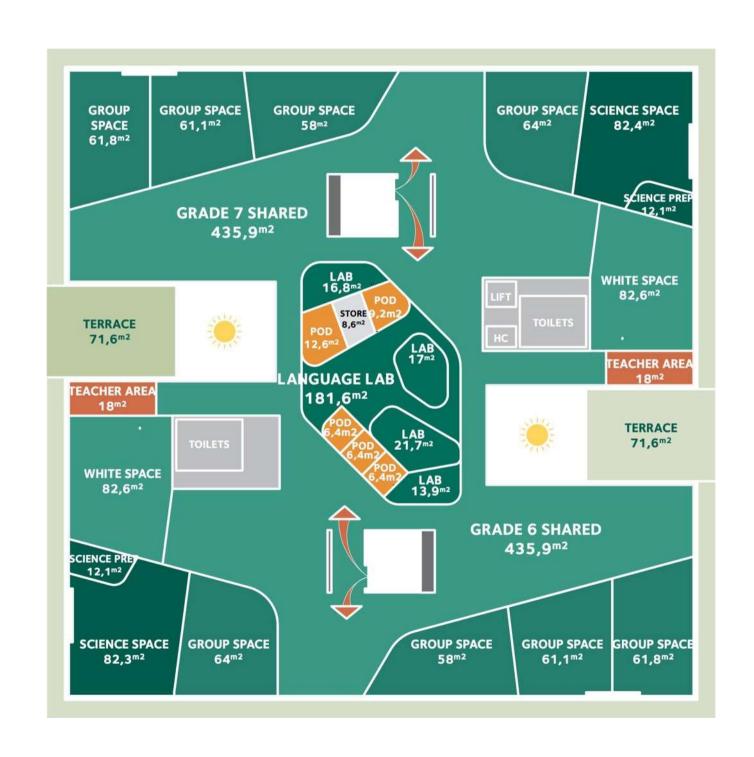

CT - AXONOMETRIC VIEW, F.00





INTERIOR DESIGN, F.01







EXTRACT - AXONOMETRIC VIEW, F.01



INTERIOR DESIGN, F.01







EXTRACT - AXONOMETRIC VIEW, F.01



# MIDDLE SCHOOL CLUSTER, GRADE 6 VISUALISATION, F.01



### MIDDLE SCHOOL LANGUAGE HUB

INTERIOR DESIGN, F.01







### MIDDLE SCHOOL LANGUAGE HUB

AXONOMETRIC VIEW, F.01





## MIDDLE SCHOOL ART, DESIGN & TECHNOLOGY INTERIOR DESIGN, F.02







## MIDDLE SCHOOL ART, DESIGN & TECHNOLOGY

EXTRACT - AXONOMETRIC VIEW, F.02





#### MIDDLE SCHOOL ROOFTOP TERRACE

EXTERIOR DESIGN, F.02







(2)



# MIDDLE SCHOOL ROOFTOP TERRACE VISUALISATION, F.02





# EXTRAS











### INTERIOR DESIGN F.00



### INTERIOR DESIGN F.01



### INTERIOR DESIGN F.O2



#### **SPACE PLAN**

F.-1



#### SPACE PLAN F.00



#### SPACE PLAN F.01



### SPACE PLAN F.O2



# CAMPUS SHARED COMMUNICATION CENTRE (LIBRARY) VISUALISATION, F.00



# THE FLOWING CASCADE VISUALISATION, F.-1



# MIDDLE SCHOOL CLUSTER, GRADE 6 VISUALISATION, F.01



# MIDDLE SCHOOL ROOFTOP TERRACE VISUALISATION, F.02