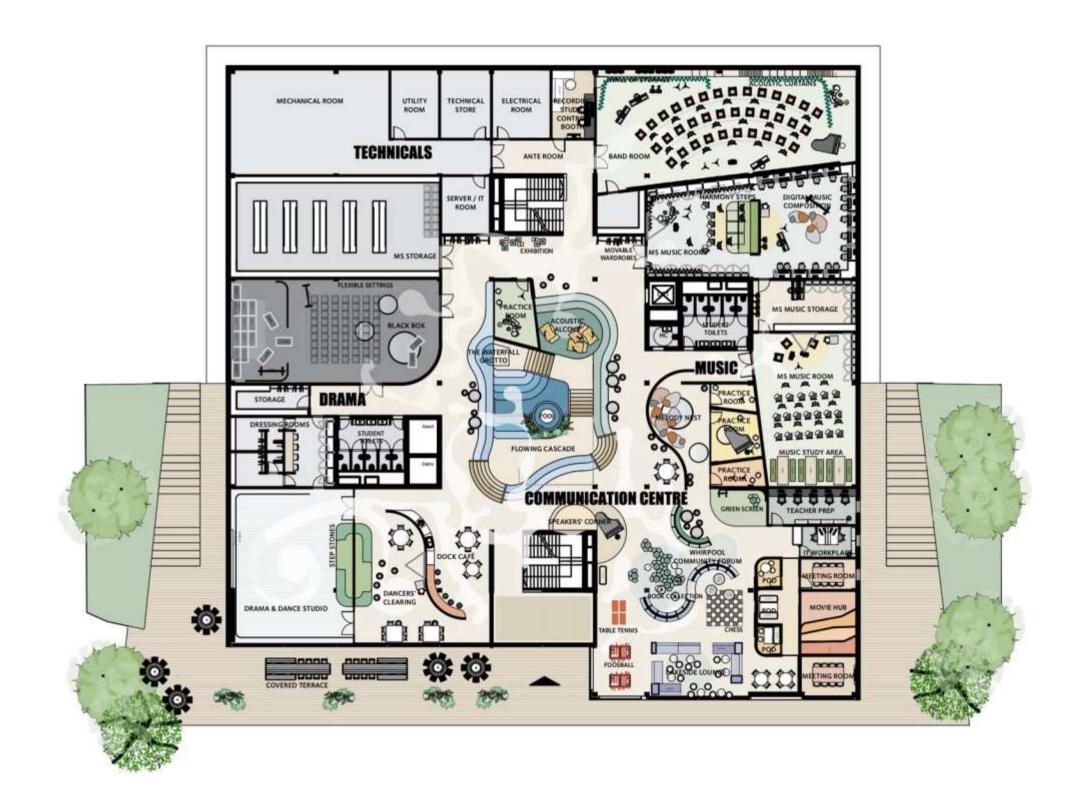

SPACE

6 SPACES & GRADE SHARED SPACE

INTERIOR DESIGN, F.00







(2)

INTERIOR DESIGN, F.00





Language & Literature





### **VERTICAL CONNECTIONS**

EXTRACT - AXONOMETRIC VIEW, F.00





INTERIOR DESIGN, F.01







EXTRACT - AXONOMETRIC VIEW, F.01



INTERIOR DESIGN, F.01







EXTRACT - AXONOMETRIC VIEW, F.01



# MIDDLE SCHOOL CLUSTER, GRADE 6 VISUALISATION, F.01



### MIDDLE SCHOOL LANGUAGE HUB

INTERIOR DESIGN, F.01







### MIDDLE SCHOOL LANGUAGE HUB

AXONOMETRIC VIEW, F.01





## MIDDLE SCHOOL ART, DESIGN & TECHNOLOGY INTERIOR DESIGN, F.02







## MIDDLE SCHOOL ART, DESIGN & TECHNOLOGY

EXTRACT - AXONOMETRIC VIEW, F.02





#### MIDDLE SCHOOL ROOFTOP TERRACE

EXTERIOR DESIGN, F.02







(2)



# MIDDLE SCHOOL ROOFTOP TERRACE VISUALISATION, F.02





# EXTRAS











### INTERIOR DESIGN F.00



### INTERIOR DESIGN F.01



### INTERIOR DESIGN F.O2



#### **SPACE PLAN**

F.-1



#### SPACE PLAN F.00



#### SPACE PLAN F.01



### SPACE PLAN F.O2



# CAMPUS SHARED COMMUNICATION CENTRE (LIBRARY) VISUALISATION, F.00



# THE FLOWING CASCADE VISUALISATION, F.-1



# MIDDLE SCHOOL CLUSTER, GRADE 6 VISUALISATION, F.01



# MIDDLE SCHOOL ROOFTOP TERRACE VISUALISATION, F.02