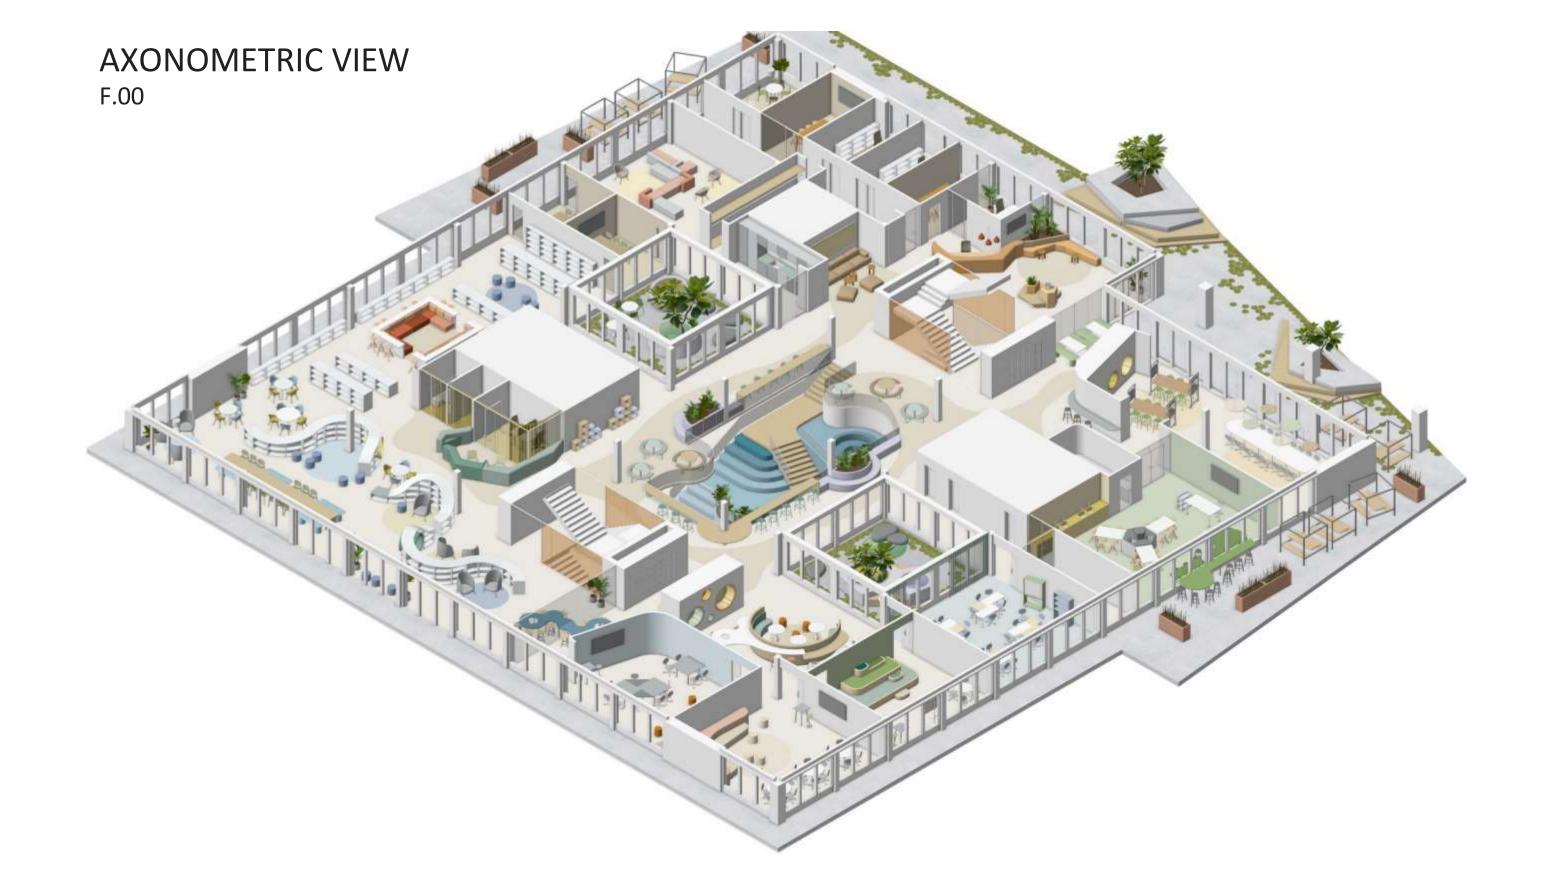

HARED SPACE

6 SPACES & GRADE SHARED SPACE

INTERIOR DESIGN, F.00







(2)

INTERIOR DESIGN, F.00





Language & Literature





### **VERTICAL CONNECTIONS**

EXTRACT - AXONOMETRIC VIEW, F.00





INTERIOR DESIGN, F.01







EXTRACT - AXONOMETRIC VIEW, F.01



INTERIOR DESIGN, F.01







EXTRACT - AXONOMETRIC VIEW, F.01



# MIDDLE SCHOOL CLUSTER, GRADE 6 VISUALISATION, F.01



### MIDDLE SCHOOL LANGUAGE HUB

INTERIOR DESIGN, F.01







### MIDDLE SCHOOL LANGUAGE HUB

AXONOMETRIC VIEW, F.01





## MIDDLE SCHOOL ART, DESIGN & TECHNOLOGY INTERIOR DESIGN, F.02







## MIDDLE SCHOOL ART, DESIGN & TECHNOLOGY

EXTRACT - AXONOMETRIC VIEW, F.02





#### MIDDLE SCHOOL ROOFTOP TERRACE

EXTERIOR DESIGN, F.02







(2)



# MIDDLE SCHOOL ROOFTOP TERRACE VISUALISATION, F.02





# EXTRAS











### INTERIOR DESIGN F.00



### INTERIOR DESIGN F.01



### INTERIOR DESIGN F.O2



#### **SPACE PLAN**

F.-1



#### SPACE PLAN F.00



#### SPACE PLAN F.01



### SPACE PLAN F.O2



# CAMPUS SHARED COMMUNICATION CENTRE (LIBRARY) VISUALISATION, F.00



# THE FLOWING CASCADE VISUALISATION, F.-1



# MIDDLE SCHOOL CLUSTER, GRADE 6 VISUALISATION, F.01



# MIDDLE SCHOOL ROOFTOP TERRACE VISUALISATION, F.02