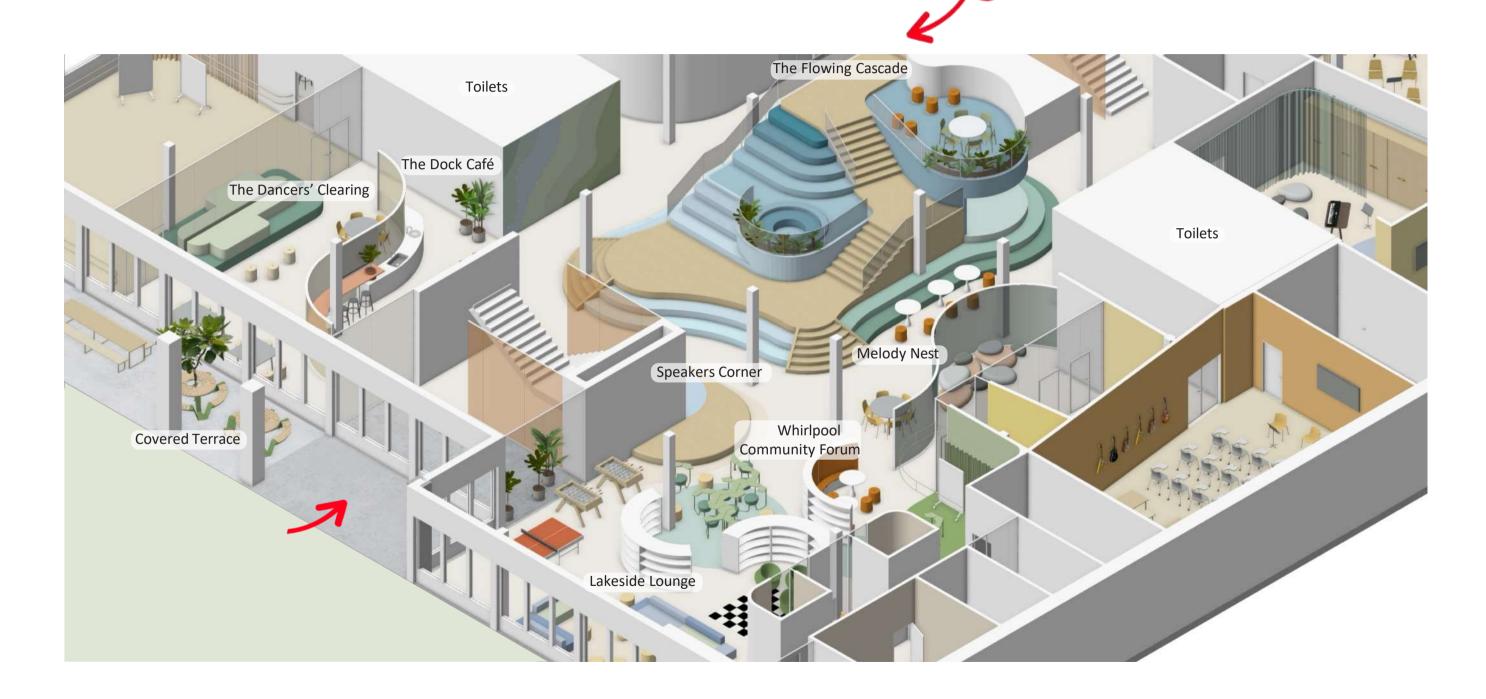

### **COMMUNICATION CENTRE**

INTERIOR DESIGN, F.-1

Lakeside Lounge

### THE CAMPUS SHARED COMMUNICATION CENTRE

EXTRACT - AXONOMETRIC VIEW, F.-1

### THE FLOWING CASCADE

F.-1 & F.00

## **ENTRANCE & THE FLOWING CASCADE**

INTERIOR DESIGN, F.OO

The View to the Landscape