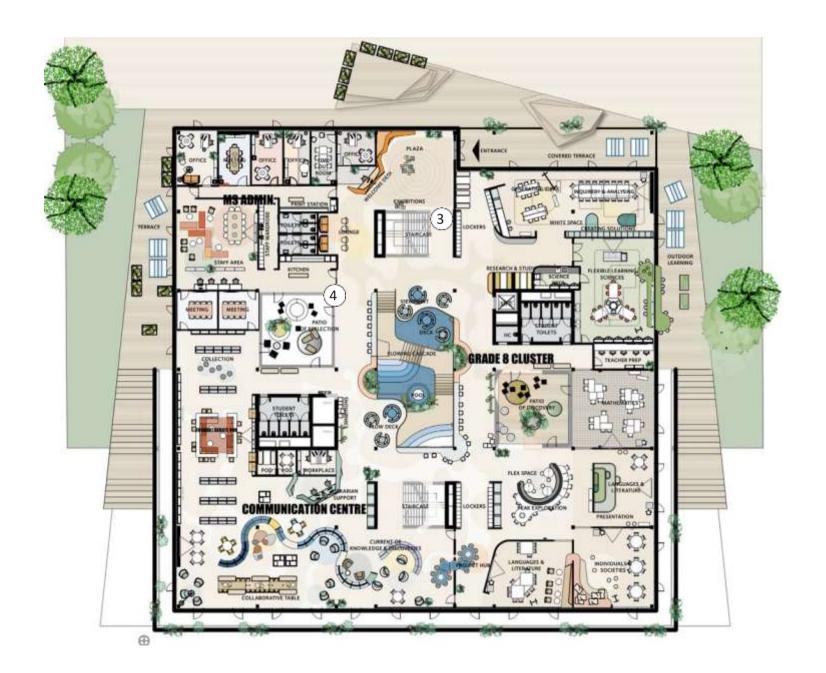

## MIDDLE SCHOOL & SHARED CAMPUS FACILITIES **OVERVIEW**

MIDDLE SCHOOL & SHARED **CAMPUS SPACES** 

#### **CAMPUS SHARED & MIDDLE SCHOOL FACILITIES**

- Reception
- Communication CentreMeeting Spaces
- Administration
- Cluster, Grade 8
- Teacher Prep
- Patios
- Outdoor access

#### **CAMPUS SHARED & MIDDLE SCHOOL FACILITIES**

- Communication Centre
- Music
- Drama
- DanceMeeting Spaces
- Movie Hub
- Teacher Prep
- Outdoor access