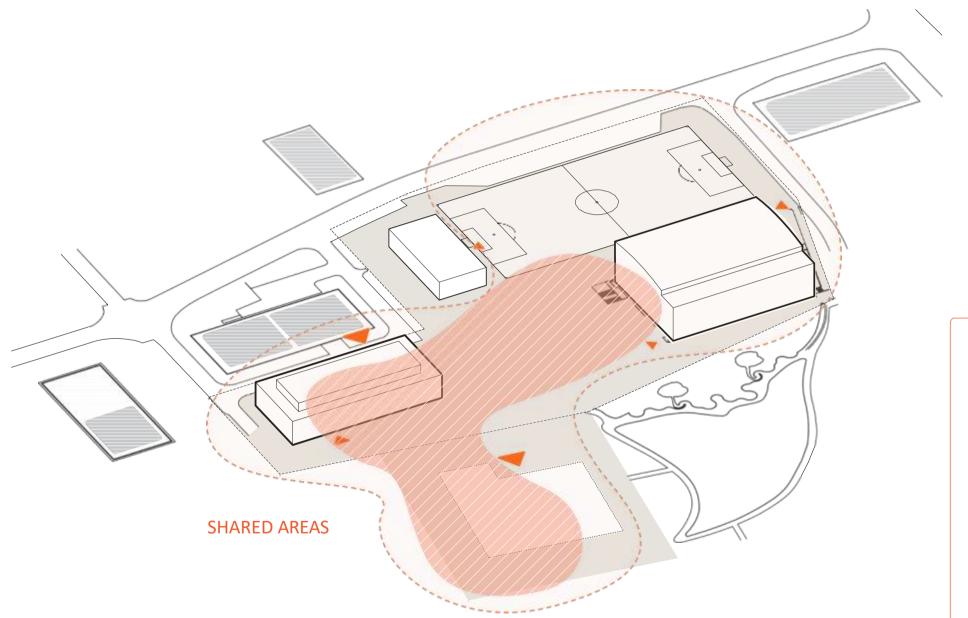

### **CAMPUS SYNERGIES**

**CAMPUS SHARING INITIATIVES** 

### SHARED AREAS

### **Existing Facilities**

- Canteen
- Triple Gym
- Outdoor Facilities

### **New Facilities**

- Communication Centre
- Dance Studio
- Drama & Black Box
- Music Studios