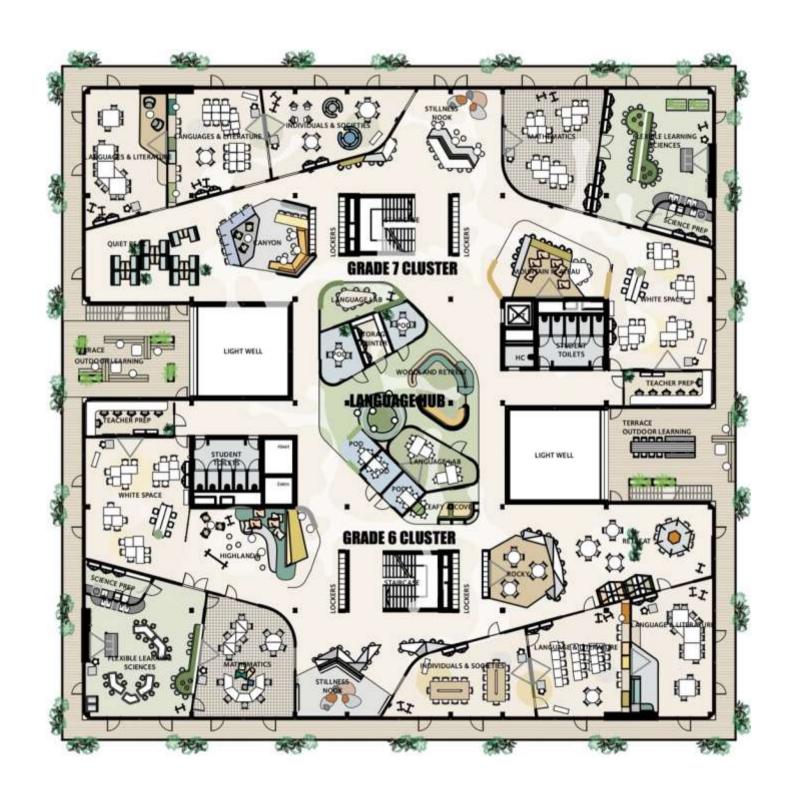

#### MIDDLE SCHOOL FACILITIES

- Cluster, Grades 6 & 7
- Language HubPods
- Teacher Prep
- Terraces

#### **CLUSTER ORGANISATION**

#### **DIAGRAM**

6 SPACES & GRADE SHARED SPACE 6 SPACES & GRADE SHARED SPACE

6 SPACES & GRADE SHARED SPACE

INTERIOR DESIGN, F.00

(2)

INTERIOR DESIGN, F.00

Language & Literature

### **VERTICAL CONNECTIONS**

EXTRACT - AXONOMETRIC VIEW, F.00

INTERIOR DESIGN, F.01

EXTRACT - AXONOMETRIC VIEW, F.01

INTERIOR DESIGN, F.01

EXTRACT - AXONOMETRIC VIEW, F.01

# MIDDLE SCHOOL CLUSTER, GRADE 6 VISUALISATION, F.01

### MIDDLE SCHOOL LANGUAGE HUB

INTERIOR DESIGN, F.01

### MIDDLE SCHOOL LANGUAGE HUB

AXONOMETRIC VIEW, F.01

#### SPACE PLAN F.01