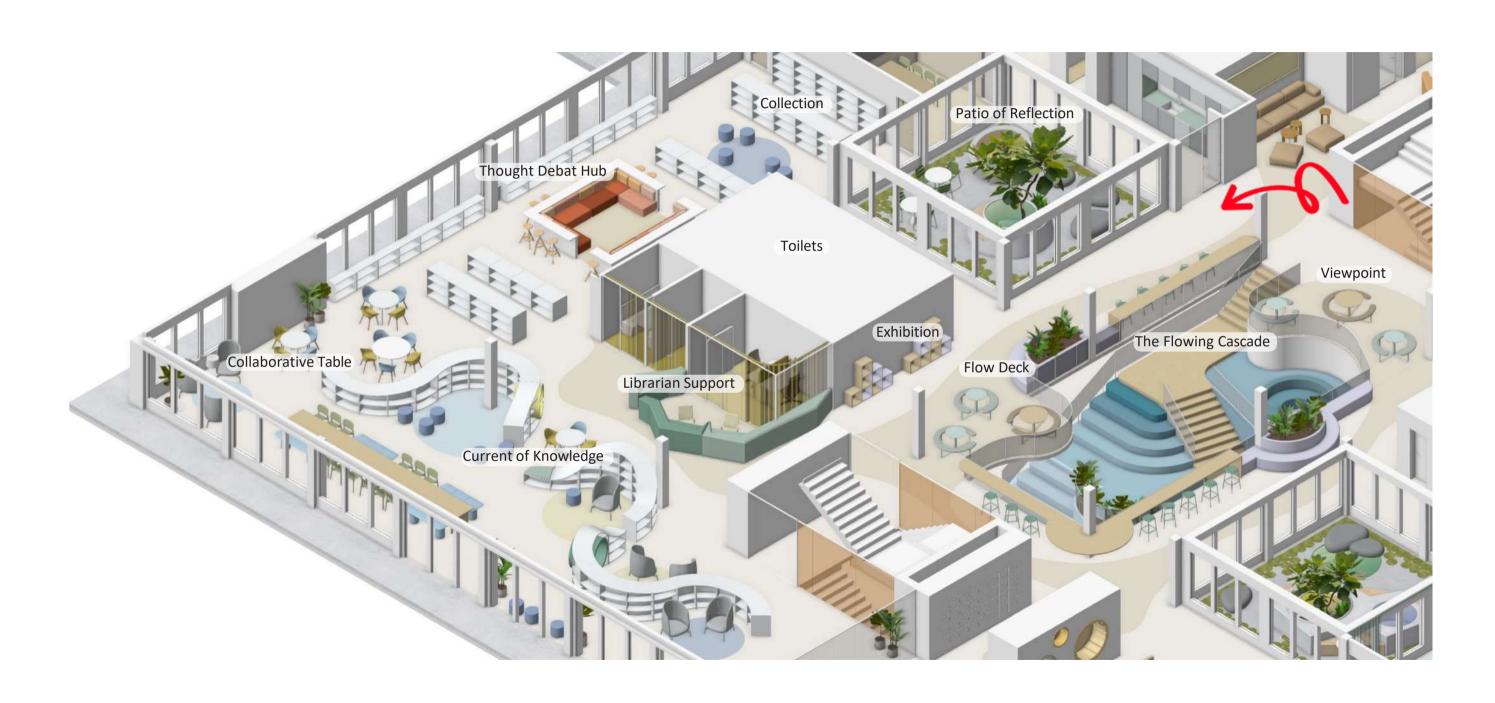

## CAMPUS SHARED COMMUNICATION CENTRE (LIBRARY)

EXTRACT - AXONOMETRIC VIEW, F.00