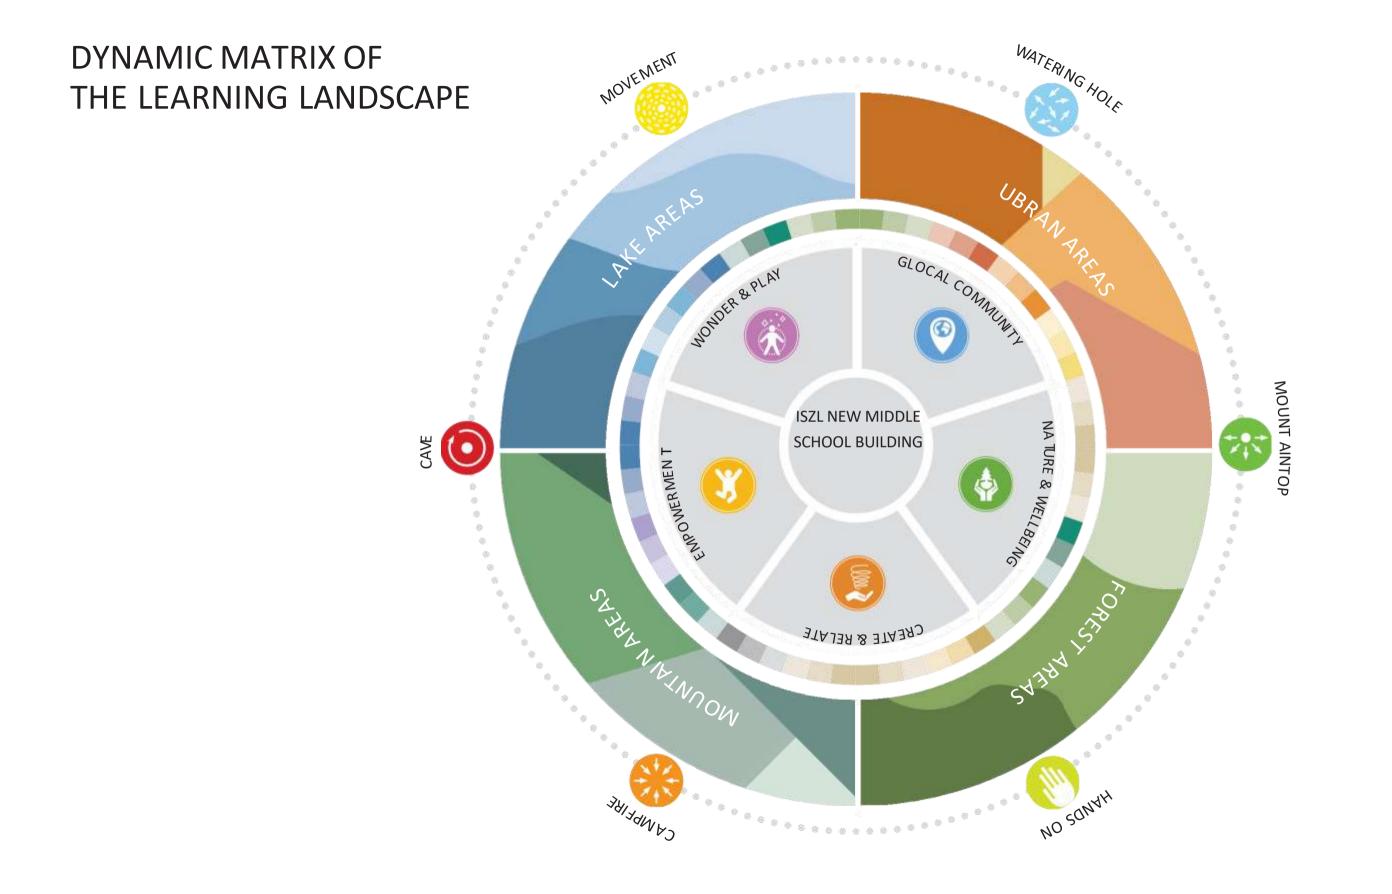

# THE LEARNING LANDSCAPE

DESIGN PROPOSAL - THE NEW MIDDLE SCHOOL

### **FACILITIES PER AREA**

### LAKE AREAS

### **FOREST AREAS**

### **OUTDOOR AREAS**

### **URBAN AREAS**

### **MOUNTAIN AREAS**