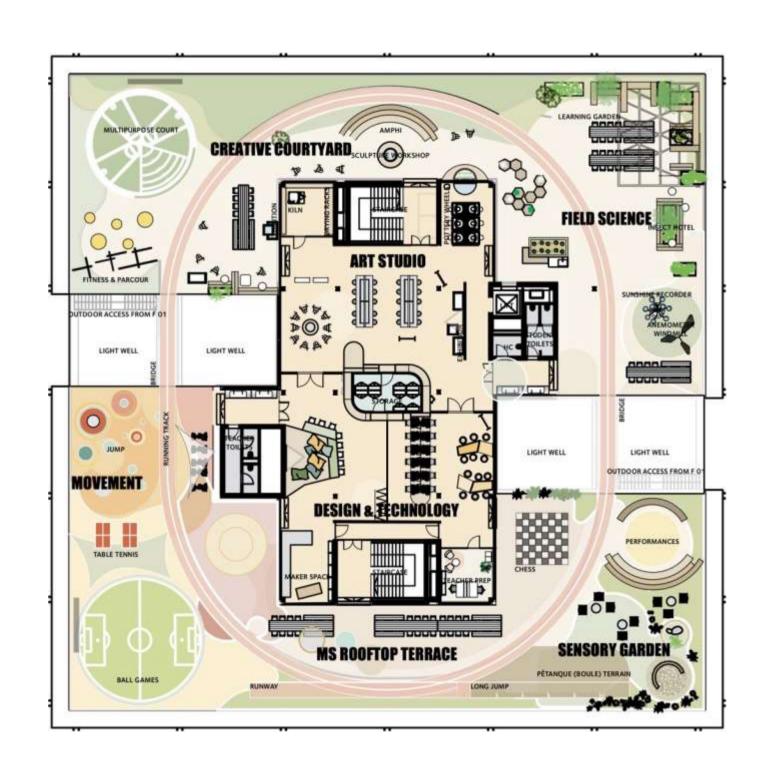

#### MIDDLE SCHOOL FACILITIES

- Art
- Design & Technology
- Teacher Prep
- Terrace (Rooftop)

## MIDDLE SCHOOL ART, DESIGN & TECHNOLOGY INTERIOR DESIGN, F.02

## MIDDLE SCHOOL ART, DESIGN & TECHNOLOGY

EXTRACT - AXONOMETRIC VIEW, F.02

#### MIDDLE SCHOOL ROOFTOP TERRACE

EXTERIOR DESIGN, F.02

(2)

# MIDDLE SCHOOL ROOFTOP TERRACE VISUALISATION, F.02

### INTERIOR DESIGN F.O2

### SPACE PLAN F.O2