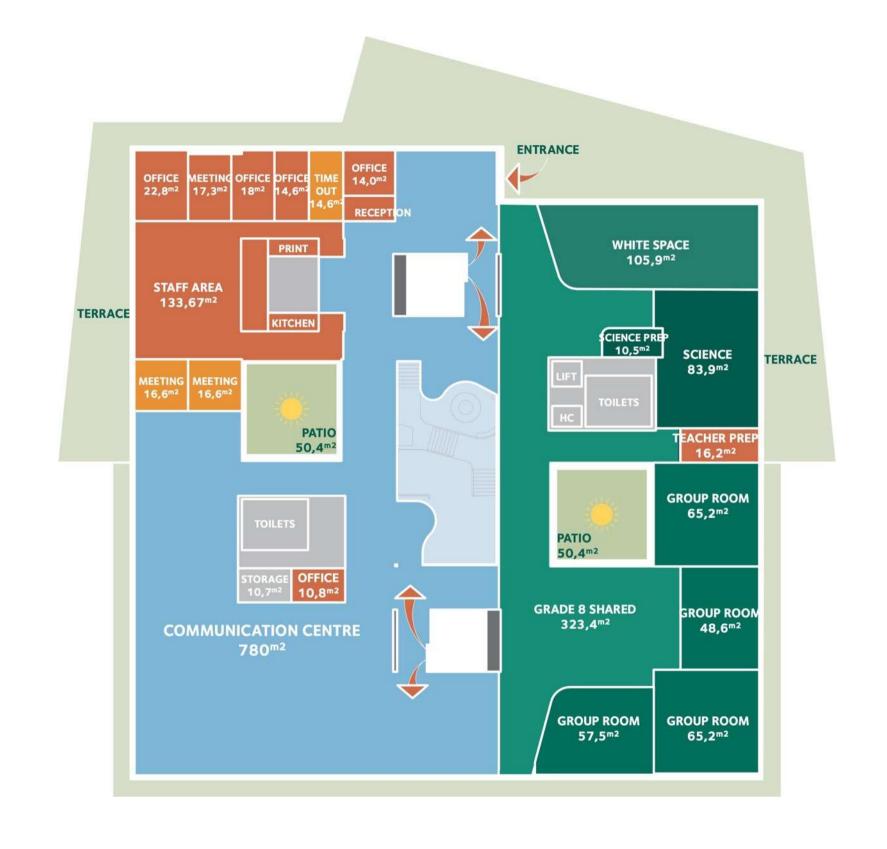

#### **CAMPUS SHARED & MIDDLE SCHOOL FACILITIES**

- Reception
- Communication CentreMeeting Spaces
- Administration
- Cluster, Grade 8
- Teacher Prep
- Patios
- Outdoor access

## MIDDLE SCHOOL ADMINISTRATION & MEETING SPACES INTERIOR DESIGN, F.00

(2)

### MIDDLE SCHOOL ADMINISTRATION & MEETING SPACES

EXTRACT - AXONOMETRIC VIEW, F.00

#### SPACE PLAN F.00