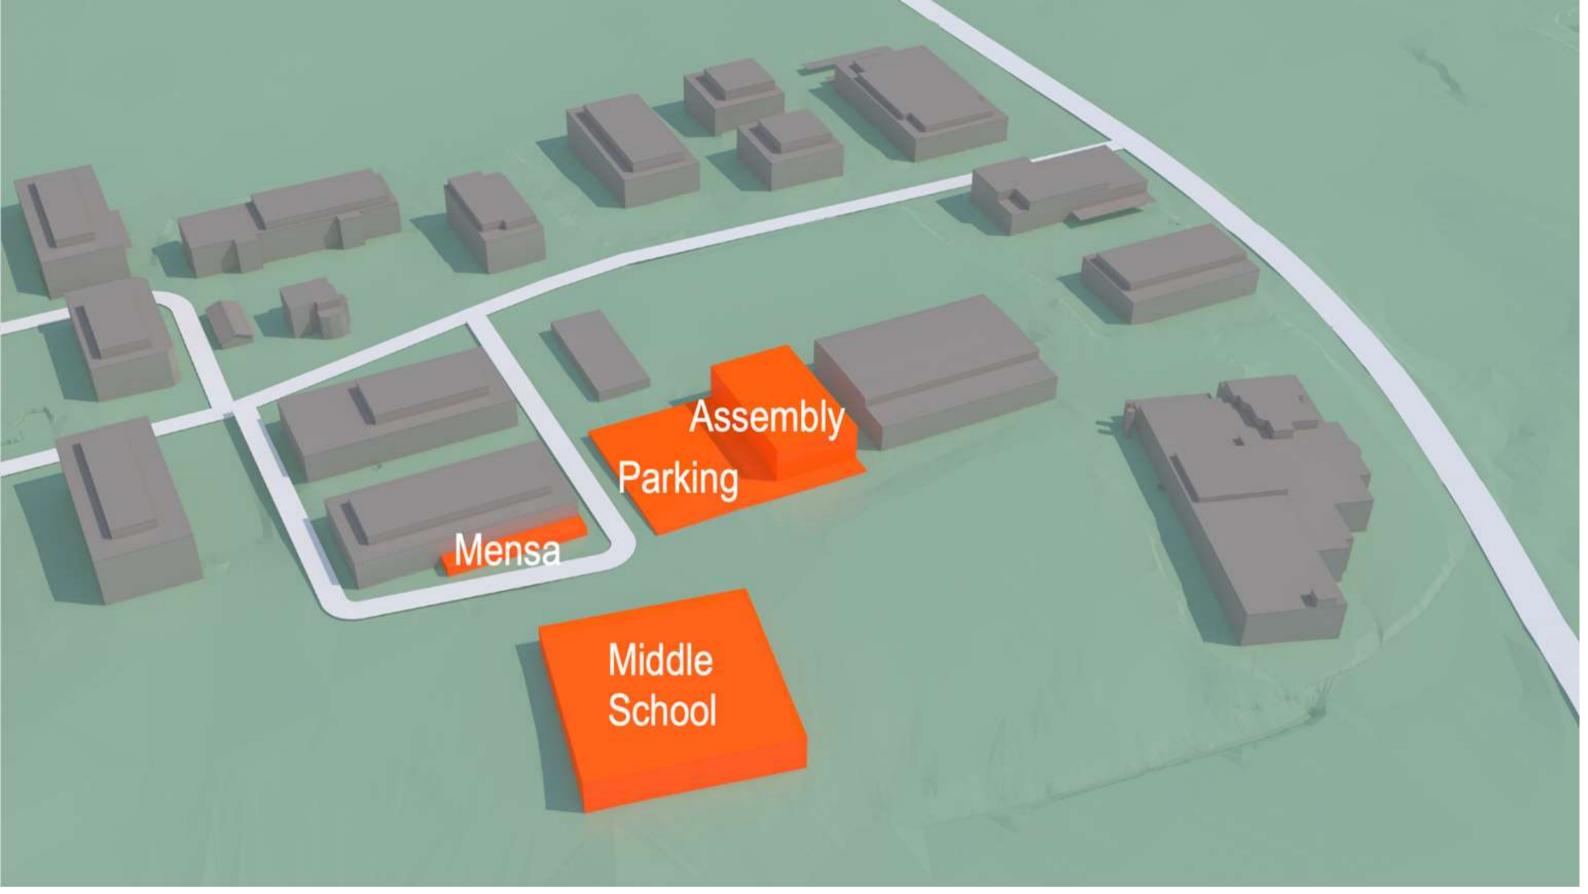

## MIDDLE SCHOOL & SHARED CAMPUS FACILITIES **OVERVIEW**

MIDDLE SCHOOL & SHARED **CAMPUS SPACES** 

#### **CAMPUS SHARED & MIDDLE SCHOOL FACILITIES**

- Reception
- Communication CentreMeeting Spaces
- Administration
- Cluster, Grade 8
- Teacher Prep
- Patios
- Outdoor access

#### **CAMPUS SHARED & MIDDLE SCHOOL FACILITIES**

- Communication Centre
- Music
- Drama
- DanceMeeting Spaces
- Movie Hub
- Teacher Prep
- Outdoor access